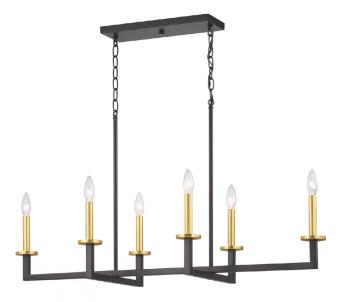

## Blakely

The Blakely collection six-light linear chandelier is a fashion-forward design styles. An open linear form celebrates geometric interplay with clean, straight lines. Finished in Graphite with satin brass accents, the Blakely collection is ideal for Modern and Traditional interiors.

- The open-form Blakely fixtures has Satin Brass candles on a sturdy iron frames—a fresh remake of traditional style
- This six-light island is ideal for dining rooms or long, casual breakfast areas
- Its fashion-forward style complements both Modern and Traditional interiors
- The frame's Graphite finish sets off the Satin Brass candle lamps
- Measures 40in L x 15 5/8in ht. x 15in W
- Uses six 60-watt max candelabra base bulbs including LED equivalent (sold separately)
- Compatible with standard wall dimmer
- Progress Lighting products are designed for exceptional quality, reliability, and functionality
- Includes installation instructions and mounting hardware
- Coordinating fixtures available